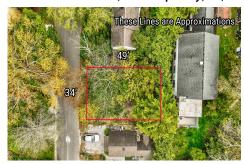

# **COMMENTS**

Taxes

Build your dream beach cottage on this parcel located in West Cape May. Less than one mile to the Cape May Beaches, nature areas, walking paths, Willow Creek Winery, Rea\'s and Beach Plum Farms. Buyer is responsible for all permits and approvals....

# COMMENTS

Build your dream beach cottage on this parcel located in West Cape May. Less than one mile to the Cape May Beaches, nature areas, walking paths, Willow Creek Winery, Real's and Beach Plum Farms. Buyer is responsible for all permits and approvals....