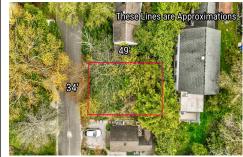

# **COMMENTS**

Taxes

Build your dream beach cottage on this parcel located in West Cape May. Less than one mile to the Cape May Beaches, nature areas, walking paths, Willow Creek Winery, Rea\'s and Beach Plum Farms. Buyer is responsible for all permits and approvals....

# COMMENTS

Build your dream beach cottage on this parcel located in West Cape May. Less than one mile to the Cape May Beaches, nature areas, walking paths, Willow Creek Winery, Real's and Beach Plum Farms. Buyer is responsible for all permits and approvals....