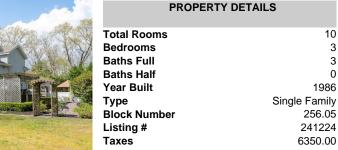

#### Price \$779,000.00

10

3

3

0

1986 Single Family

256.05

241224

6350.00

| MANDER C                                                                                                         | PROPERTY DETAIL | LS |
|------------------------------------------------------------------------------------------------------------------|-----------------|----|
|                                                                                                                  | Total Rooms     |    |
|                                                                                                                  | Bedrooms        |    |
|                                                                                                                  | Baths Full      |    |
|                                                                                                                  | Baths Half      |    |
|                                                                                                                  | Year Built      |    |
|                                                                                                                  | Туре            | Si |
|                                                                                                                  | Block Number    |    |
|                                                                                                                  | Listing #       |    |
| and the second | Taxes           |    |
|                                                                                                                  |                 |    |
|                                                                                                                  |                 |    |