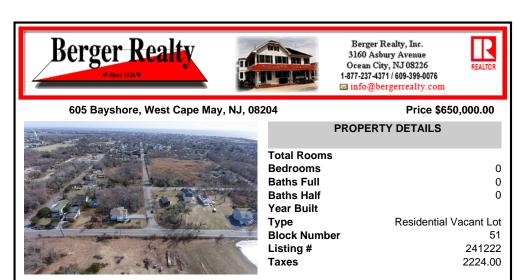

### COMMENTS

Vacant land located on Bayshore Road in desirable West Cape May. Owner has approved septic plans, and sample house plans. Perfect for an investor or a family. A rare lot for sale in West Cape May! Seller is a licensed NJ Real Estate Broker....

# COMMENTS

Vacant land located on Bayshore Road in desirable West Cape May. Owner has approved septic plans, and sample house plans. Perfect for an investor or a family. A rare lot for sale in West Cape May! Seller is a licensed NJ Real Estate Broker....