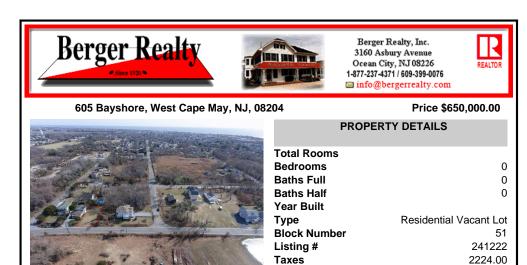

COMMENTS

Vacant land located on Bayshore Road in desirable West Cape May. Owner has approved septic plans, and sample house plans. Perfect for an investor or a family. A rare lot for sale in West Cape May! Seller is a licensed NJ Real Estate Broker ....

## COMMENTS

Vacant land located on Bayshore Road in desirable West Cape May. Owner has approved septic plans, and sample house plans. Perfect for an investor or a family. A rare lot for sale in West Cape May! Seller is a licensed NJ Real Estate Broker....