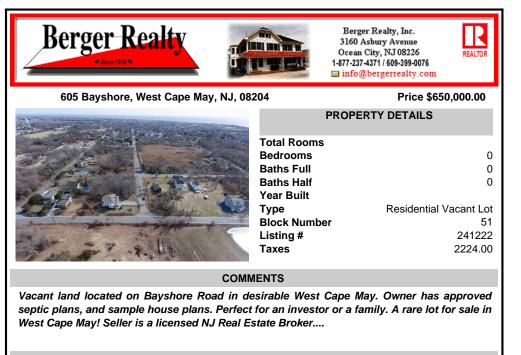

## COMMENTS

Vacant land located on Bayshore Road in desirable West Cape May. Owner has approved septic plans, and sample house plans. Perfect for an investor or a family. A rare lot for sale in West Cape May! Seller is a licensed NJ Real Estate Broker....