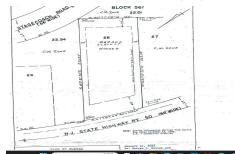

#### 57 Route 50, Seaville, NJ, 08230

## PROPERTY DETAILS **Total Rooms Bedrooms Baths Full Baths Half** Year Built Commercial/Industrial Type **Block Number** 561

### **COMMENTS**

Listing #

Taxes

Location, Location, Location!! On the Highly traveled Rt 50 this high visibility lot location is close to access of Garden State Parkway and Rt. 9. Zoned TC- Town Commercial opens the door to multiple uses adding to the property\'s flexibility and desirability. Proposed Architectural layout on file. Well and septic permits previously granted and on file with township. Ju...