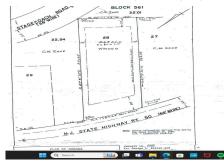

57 Route 50, Seaville, NJ, 08230

# PROPERTY DETAILS

**Total Rooms Bedrooms Baths Full Baths Half** 

Year Built Type Commercial/Industrial **Block Number** 561 Listing # 241221 **Taxes** 1772.00

#### **COMMENTS**

Location, Location, Location!! On the Highly traveled Rt 50 this high visibility lot location is close to access of Garden State Parkway and Rt. 9. Zoned TC- Town Commercial opens the door to multiple uses adding to the property\'s flexibility and desirability. Proposed Architectural layout on file. Well and septic permits previously granted and on file with township. Ju...