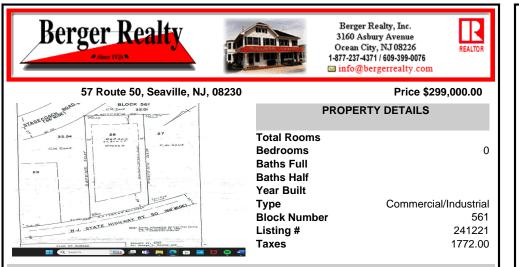

## COMMENTS

Location, Location!! On the Highly traveled Rt 50 this high visibility lot location is close to access of Garden State Parkway and Rt. 9. Zoned TC- Town Commercial opens the door to multiple uses adding to the property\'s flexibility and desirability. Proposed Architectural layout on file. Well and septic permits previously granted and on file with township. Ju...