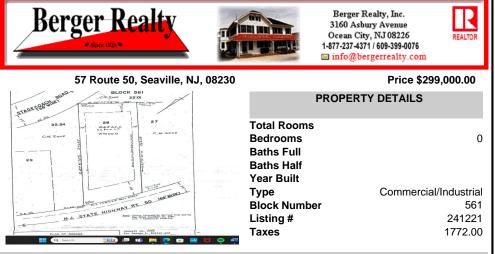

## COMMENTS

Location, Location, Location!! On the Highly traveled Rt 50 this high visibility lot location is close to access of Garden State Parkway and Rt. 9. Zoned TC- Town Commercial opens the door to multiple uses adding to the property's flexibility and desirability. Proposed Architectural layout on file. Well and septic permits previously granted and on file with township. Ju...