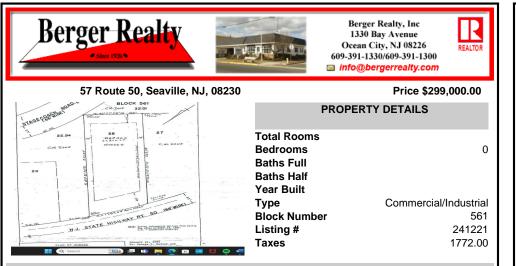

## COMMENTS

Location, Location!! On the Highly traveled Rt 50 this high visibility lot location is close to access of Garden State Parkway and Rt. 9. Zoned TC- Town Commercial opens the door to multiple uses adding to the property\'s flexibility and desirability. Proposed Architectural layout on file. Well and septic permits previously granted and on file with township. Ju...

| PROPERTY FEATURES |                     |       |        |  |
|-------------------|---------------------|-------|--------|--|
| Heating           | Cooling             | Water | Sewer  |  |
| Electric          | Other (See Remarks) | Other | Septic |  |