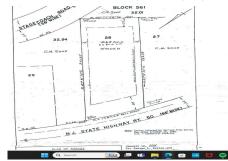

# PROPERTY DETAILS

Total Rooms
Bedrooms 0
Baths Full
Baths Half
Year Built
Type Commercial/Industrial

 Block Number
 561

 Listing #
 241221

 Taxes
 1772.00

### **COMMENTS**

Location, Location, Location!! On the Highly traveled Rt 50 this high visibility lot location is close to access of Garden State Parkway and Rt. 9. Zoned TC- Town Commercial opens the door to multiple uses adding to the propertyl's flexibility and desirability. Proposed Architectural layout on file. Well and septic permits previously granted and on file with township. Ju...