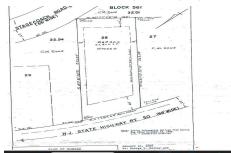

## Price \$299,000.00

| PROPERTY DETAILS |                       |  |  |
|------------------|-----------------------|--|--|
| Total Rooms      |                       |  |  |
| Bedrooms         | 0                     |  |  |
| Baths Full       |                       |  |  |
| Baths Half       |                       |  |  |
| Year Built       |                       |  |  |
| Туре             | Commercial/Industrial |  |  |
| Block Number     | 561                   |  |  |
| Listing #        | 241221                |  |  |

### **COMMENTS**

Taxes

Location, Location, Location!! On the Highly traveled Rt 50 this high visibility lot location is close to access of Garden State Parkway and Rt. 9. Zoned TC- Town Commercial opens the door to multiple uses adding to the propertyl's flexibility and desirability. Proposed Architectural layout on file. Well and septic permits previously granted and on file with township. Ju...