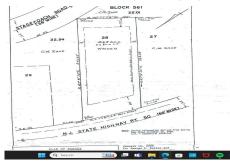

# PROPERTY DETAILS

**Total Rooms Bedrooms Baths Full** 

**Baths Half** Year Built

Commercial/Industrial Type **Block Number** 561 Listing # 241221 **Taxes** 1772.00

### **COMMENTS**

Location, Location, Location!! On the Highly traveled Rt 50 this high visibility lot location is close to access of Garden State Parkway and Rt. 9. Zoned TC- Town Commercial opens the door to multiple uses adding to the property\'s flexibility and desirability. Proposed Architectural layout on file. Well and septic permits previously granted and on file with township. Ju...

#### **PROPERTY FEATURES**

Cooling Sewer Heating Water Electric Other (See Remarks) Other Septic