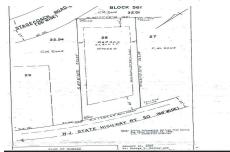

# PROPERTY DETAILS **Total Rooms Bedrooms Baths Full Baths Half** Year Built

Commercial/Industrial Type **Block Number** 561 Listing # 241221 1772.00 Taxes

## **COMMENTS**

Location, Location, Location!! On the Highly traveled Rt 50 this high visibility lot location is close to access of Garden State Parkway and Rt. 9. Zoned TC- Town Commercial opens the door to multiple uses adding to the property\'s flexibility and desirability. Proposed Architectural layout on file. Well and septic permits previously granted and on file with township. Ju...

561

241221

1772.00

Price \$299,000.00

Commercial/Industrial

57 Route 50, Seaville, NJ, 08230

PROPERTY DETAILS

| Total Rooms  |  |
|--------------|--|
| Bedrooms     |  |
| Baths Full   |  |
| Baths Half   |  |
| Year Built   |  |
| Туре         |  |
| Block Number |  |
| l istina #   |  |

**COMMENTS** 

Taxes

Location, Location, Location!! On the Highly traveled Rt 50 this high visibility lot location is close to access of Garden State Parkway and Rt. 9. Zoned TC- Town Commercial opens the door to multiple uses adding to the property\'s flexibility and desirability. Proposed Architectural layout on file. Well and septic permits previously granted and on file with township. Ju...