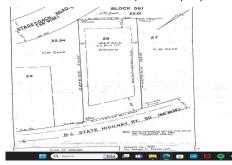

# PROPERTY DETAILS **Total Rooms Bedrooms Baths Full Baths Half** Year Built

Commercial/Industrial Type **Block Number** 561 Listing # 241221 1772.00 Taxes

## **COMMENTS**

Location, Location, Location!! On the Highly traveled Rt 50 this high visibility lot location is close to access of Garden State Parkway and Rt. 9. Zoned TC- Town Commercial opens the door to multiple uses adding to the property\'s flexibility and desirability. Proposed Architectural layout on file. Well and septic permits previously granted and on file with township. Ju...

561

241221

1772.00

Price \$299,000.00

Commercial/Industrial

57 Route 50, Seaville, NJ, 08230

PROPERTY DETAILS

| Total Rooms  |  |
|--------------|--|
| Bedrooms     |  |
| Baths Full   |  |
| Baths Half   |  |
| Year Built   |  |
| Туре         |  |
| Block Number |  |
| l istina #   |  |

**COMMENTS** 

Taxes

Location, Location, Location!! On the Highly traveled Rt 50 this high visibility lot location is close to access of Garden State Parkway and Rt. 9. Zoned TC- Town Commercial opens the door to multiple uses adding to the property\'s flexibility and desirability. Proposed Architectural layout on file. Well and septic permits previously granted and on file with township. Ju...