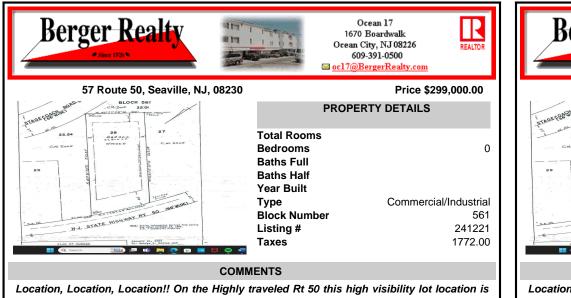

## COMMENTS

Location, Location, Location!! On the Highly traveled Rt 50 this high visibility lot location is close to access of Garden State Parkway and Rt. 9. Zoned TC- Town Commercial opens the door to multiple uses adding to the property's flexibility and desirability. Proposed Architectural layout on file. Well and septic permits previously granted and on file with township. Ju...