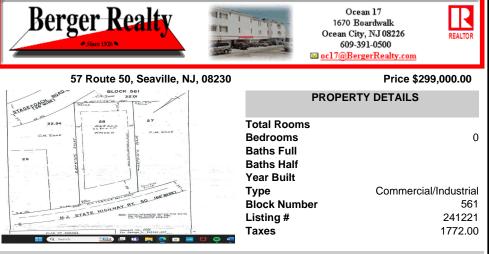

## COMMENTS

Location, Location, Location!! On the Highly traveled Rt 50 this high visibility lot location is close to access of Garden State Parkway and Rt. 9. Zoned TC- Town Commercial opens the door to multiple uses adding to the property's flexibility and desirability. Proposed Architectural layout on file. Well and septic permits previously granted and on file with township. Ju...