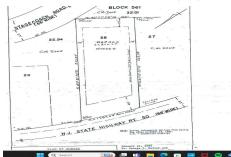

# PROPERTY DETAILS

| Total Rooms  |                      |
|--------------|----------------------|
| Bedrooms     | (                    |
| Baths Full   |                      |
| Baths Half   |                      |
| Year Built   |                      |
| Туре         | Commercial/Industria |
| Block Number | 561                  |
| Listing #    | 241221               |
| Taxes        | 1772.00              |

## **COMMENTS**

Location, Location, Location!! On the Highly traveled Rt 50 this high visibility lot location is close to access of Garden State Parkway and Rt. 9. Zoned TC- Town Commercial opens the door to multiple uses adding to the property\'s flexibility and desirability. Proposed Architectural layout on file. Well and septic permits previously granted and on file with township. Ju...