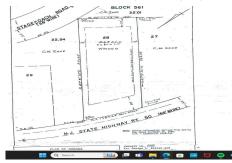

#### **COMMENTS**

**Block Number** 

Listing #

Taxes

Location, Location, Location!! On the Highly traveled Rt 50 this high visibility lot location is close to access of Garden State Parkway and Rt. 9. Zoned TC- Town Commercial opens the door to multiple uses adding to the property\'s flexibility and desirability. Proposed Architectural layout on file. Well and septic permits previously granted and on file with township. Ju...

#### **COMMENTS**

Location, Location, Location!! On the Highly traveled Rt 50 this high visibility lot location is close to access of Garden State Parkway and Rt. 9. Zoned TC- Town Commercial opens the door to multiple uses adding to the property\'s flexibility and desirability. Proposed Architectural layout on file. Well and septic permits previously granted and on file with township. Ju...