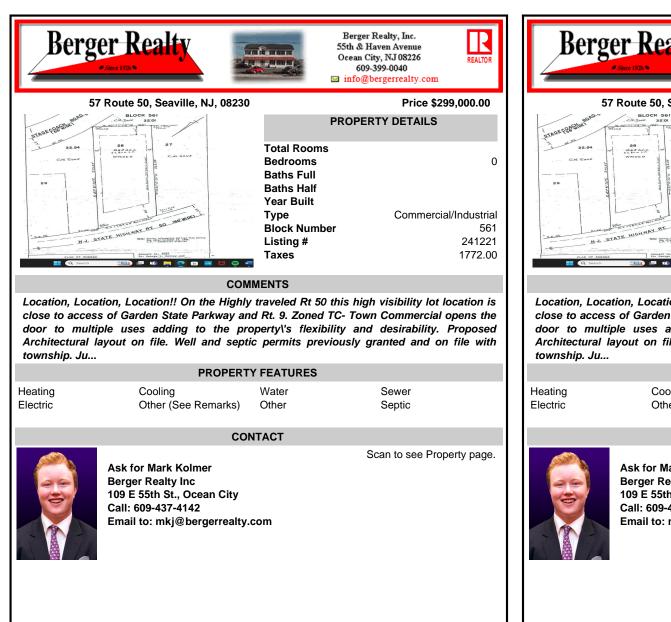

Location, Location, Location!! On the Highly traveled Rt 50 this high visibility lot location is close to access of Garden State Parkway and Rt. 9. Zoned TC- Town Commercial opens the door to multiple uses adding to the property's flexibility and desirability. Proposed Architectural layout on file. Well and septic permits previously granted and on file with

|    | PROPERTY            | FEATURES |        |
|----|---------------------|----------|--------|
| ng | Cooling             | Water    | Sewer  |
| ic | Other (See Remarks) | Other    | Septic |

## CONTACT

Ask for Mark Kolmer **Berger Realty Inc** 109 E 55th St., Ocean City Call: 609-437-4142 Email to: mkj@bergerrealty.com

Scan to see Property page.