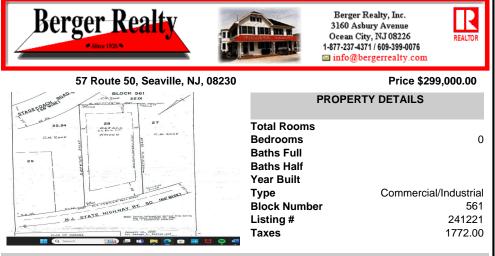

## COMMENTS

Location, Location, Location!! On the Highly traveled Rt 50 this high visibility lot location is close to access of Garden State Parkway and Rt. 9. Zoned TC- Town Commercial opens the door to multiple uses adding to the property's flexibility and desirability. Proposed Architectural layout on file. Well and septic permits previously granted and on file with township. Ju...