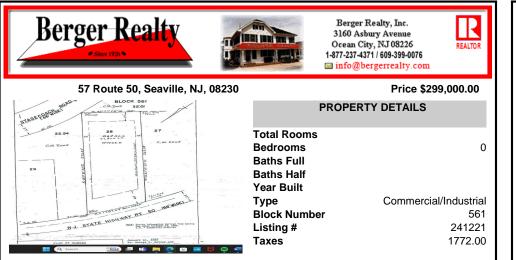

## COMMENTS

Location, Location!! On the Highly traveled Rt 50 this high visibility lot location is close to access of Garden State Parkway and Rt. 9. Zoned TC- Town Commercial opens the door to multiple uses adding to the property\'s flexibility and desirability. Proposed Architectural layout on file. Well and septic permits previously granted and on file with township. Ju...