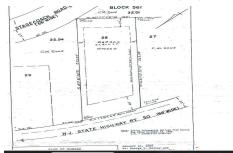

## 57 Route 50, Seaville, NJ, 08230

# Price \$299,000.00

| PROPERTY DETAILS        |                       |  |  |
|-------------------------|-----------------------|--|--|
| Total Rooms<br>Bedrooms | 0                     |  |  |
| Baths Full              |                       |  |  |
| Baths Half              |                       |  |  |
| Year Built              |                       |  |  |
| Туре                    | Commercial/Industrial |  |  |
| Block Number            | 561                   |  |  |
| Listing #               | 241221                |  |  |
| Taxes                   | 1772.00               |  |  |

## **COMMENTS**

Location, Location, Location!! On the Highly traveled Rt 50 this high visibility lot location is close to access of Garden State Parkway and Rt. 9. Zoned TC- Town Commercial opens the door to multiple uses adding to the property\'s flexibility and desirability. Proposed Architectural layout on file. Well and septic permits previously granted and on file with township. Ju...