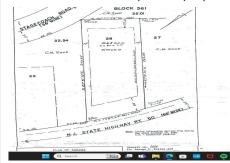

output

Description:

material complex co

Price \$299,000.00

57 Route 50, Seaville, NJ, 08230

# PROPERTY DETAILS

**Total Rooms Bedrooms Baths Full** 

**Baths Half** Year Built

Commercial/Industrial Type **Block Number** 561 Listing # 241221 **Taxes** 1772.00

## **COMMENTS**

Location, Location, Location!! On the Highly traveled Rt 50 this high visibility lot location is close to access of Garden State Parkway and Rt. 9. Zoned TC- Town Commercial opens the door to multiple uses adding to the property\'s flexibility and desirability. Proposed Architectural layout on file. Well and septic permits previously granted and on file with township. Ju...