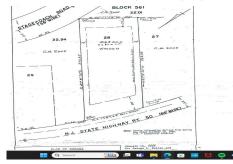

output

Description:

material complex co

Price \$299,000.00

57 Route 50, Seaville, NJ, 08230

# PROPERTY DETAILS

**Total Rooms Bedrooms Baths Full Baths Half** 

Year Built

Commercial/Industrial Type **Block Number** 561 Listing # 241221 **Taxes** 1772.00

## **COMMENTS**

Location, Location, Location!! On the Highly traveled Rt 50 this high visibility lot location is close to access of Garden State Parkway and Rt. 9. Zoned TC- Town Commercial opens the door to multiple uses adding to the property\'s flexibility and desirability. Proposed Architectural layout on file. Well and septic permits previously granted and on file with township. Ju...