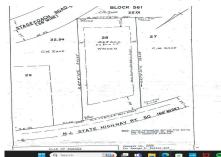

output

Description:

material complex co

57 Route 50, Seaville, NJ, 08230

Price \$299,000.00

PROPERTY DETAILS **Total Rooms Bedrooms Baths Full Baths Half** Year Built Type Commercial/Industrial **Block Number** 561 Listing # 241221 **Taxes** 1772.00

### **COMMENTS**

Location, Location, Location!! On the Highly traveled Rt 50 this high visibility lot location is close to access of Garden State Parkway and Rt. 9. Zoned TC- Town Commercial opens the door to multiple uses adding to the property\'s flexibility and desirability. Proposed Architectural layout on file. Well and septic permits previously granted and on file with township. Ju...