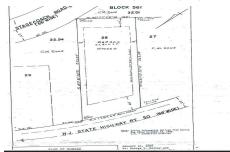

## 57 Route 50, Seaville, NJ, 08230

## **COMMENTS**

Taxes

Location, Location, Location!! On the Highly traveled Rt 50 this high visibility lot location is close to access of Garden State Parkway and Rt. 9. Zoned TC- Town Commercial opens the door to multiple uses adding to the propertyl's flexibility and desirability. Proposed Architectural layout on file. Well and septic permits previously granted and on file with township. Ju...