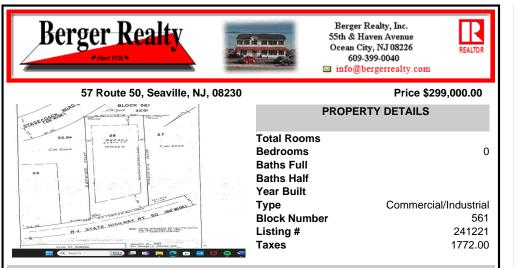

## COMMENTS

Location, Location!! On the Highly traveled Rt 50 this high visibility lot location is close to access of Garden State Parkway and Rt. 9. Zoned TC- Town Commercial opens the door to multiple uses adding to the property\'s flexibility and desirability. Proposed Architectural layout on file. Well and septic permits previously granted and on file with township. Ju...

| PROPERTY FEATURES |                     |       |        |  |
|-------------------|---------------------|-------|--------|--|
| Heating           | Cooling             | Water | Sewer  |  |
| Electric          | Other (See Remarks) | Other | Septic |  |