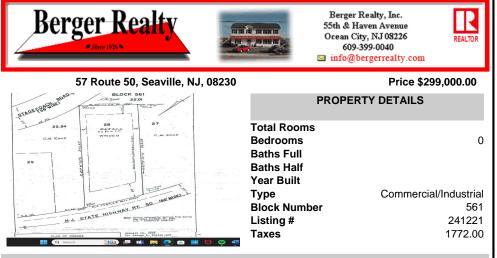

## CONTACT

Scan to see Property page.

Berger Realty Inc 109 E 55th St., Ocean City Call: 609-381-9232 Email to: kae@bergerrealty.com

COMMENTS

Location, Location, Location!! On the Highly traveled Rt 50 this high visibility lot location is close to access of Garden State Parkway and Rt. 9. Zoned TC- Town Commercial opens the door to multiple uses adding to the property's flexibility and desirability. Proposed Architectural layout on file. Well and septic permits previously granted and on file with township. Ju...

| PRC | PERTY | FEAT | URES |
|-----|-------|------|------|
|     |       |      |      |

Heating Electric Coolina Other (See Remarks)

Water Other

Sewer Septic