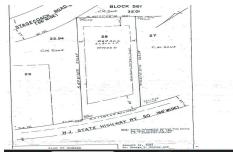

# 57 Route 50, Seaville, NJ, 08230

# **COMMENTS**

Listing #

Taxes

Location, Location, Location!! On the Highly traveled Rt 50 this high visibility lot location is close to access of Garden State Parkway and Rt. 9. Zoned TC- Town Commercial opens the door to multiple uses adding to the property\'s flexibility and desirability. Proposed Architectural layout on file. Well and septic permits previously granted and on file with township. Ju...