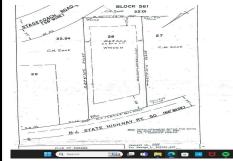

output

Description:

material complex co

Price \$299,000.00

57 Route 50, Seaville, NJ, 08230

# **COMMENTS**

Location, Location!! On the Highly traveled Rt 50 this high visibility lot location is close to access of Garden State Parkway and Rt. 9. Zoned TC- Town Commercial opens the door to multiple uses adding to the property\'s flexibility and desirability. Proposed Architectural layout on file. Well and septic permits previously granted and on file with township. Ju...