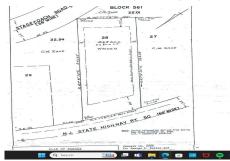

## **COMMENTS**

Location, Location, Location!! On the Highly traveled Rt 50 this high visibility lot location is close to access of Garden State Parkway and Rt. 9. Zoned TC- Town Commercial opens the door to multiple uses adding to the property\'s flexibility and desirability. Proposed Architectural layout on file. Well and septic permits previously granted and on file with township. Ju...

#### **PROPERTY FEATURES**

| Heating  | Cooling             | Water | Sewer  |
|----------|---------------------|-------|--------|
| Electric | Other (See Remarks) | Other | Septic |