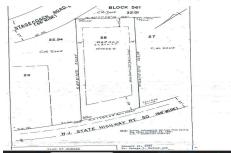

## **COMMENTS**

Taxes

Location, Location, Location!! On the Highly traveled Rt 50 this high visibility lot location is close to access of Garden State Parkway and Rt. 9. Zoned TC- Town Commercial opens the door to multiple uses adding to the property\'s flexibility and desirability. Proposed Architectural layout on file. Well and septic permits previously granted and on file with township. Ju...

# PROPERTY DETAILS

**Total Rooms Bedrooms Baths Full Baths Half** Year Built Commercial/Industrial Type

**Block Number** 561 Listing # 241221 **Taxes** 1772.00