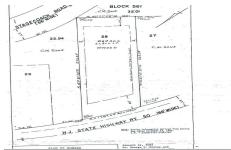

## **COMMENTS**

Taxes

Location, Location, Location!! On the Highly traveled Rt 50 this high visibility lot location is close to access of Garden State Parkway and Rt. 9. Zoned TC- Town Commercial opens the door to multiple uses adding to the propertyl's flexibility and desirability. Proposed Architectural layout on file. Well and septic permits previously granted and on file with township. Ju...

Price \$299,000.00

57 Route 50, Seaville, NJ, 08230

# PROPERTY DETAILS

Total Rooms
Bedrooms
Baths Full
Baths Half

Year Built

Type Commercial/Industrial Block Number 561 Listing # 241221 Taxes 1772.00