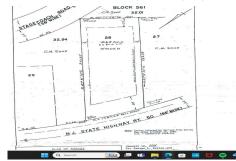

## Price \$299,000.00

| STAGE FOR CHIEF BOAD | CALTURE 3                   | 561<br>2:01                                                                        | -              |
|----------------------|-----------------------------|------------------------------------------------------------------------------------|----------------|
| 32.54<br>CM ZONE     | 26<br>A ACA ACA<br>EN STATE | 27<br>.c,m. zew                                                                    |                |
|                      | Clark                       | 21 5                                                                               | w <sub>2</sub> |
|                      | 8.03                        |                                                                                    |                |
|                      | STATE HIGHWAY               | 50 (88'MI                                                                          | الله           |
| N.J.                 | STATE HIGHWAY               | Contro information cortrol of the Cartes Assember 13, 1896 C.R Commercial District | row Zaning     |