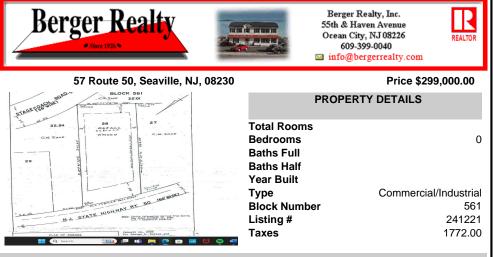

## COMMENTS

Location, Location, Location!! On the Highly traveled Rt 50 this high visibility lot location is close to access of Garden State Parkway and Rt. 9. Zoned TC- Town Commercial opens the door to multiple uses adding to the property's flexibility and desirability. Proposed Architectural layout on file. Well and septic permits previously granted and on file with township. Ju...