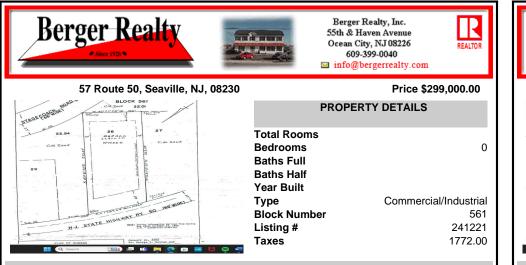

## COMMENTS

Location, Location!! On the Highly traveled Rt 50 this high visibility lot location is close to access of Garden State Parkway and Rt. 9. Zoned TC- Town Commercial opens the door to multiple uses adding to the property\'s flexibility and desirability. Proposed Architectural layout on file. Well and septic permits previously granted and on file with township. Ju...