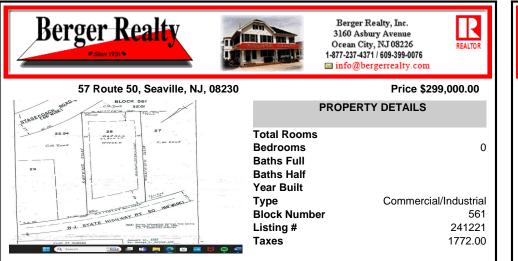

## COMMENTS

Location, Location!! On the Highly traveled Rt 50 this high visibility lot location is close to access of Garden State Parkway and Rt. 9. Zoned TC- Town Commercial opens the door to multiple uses adding to the property\'s flexibility and desirability. Proposed Architectural layout on file. Well and septic permits previously granted and on file with township. Ju...