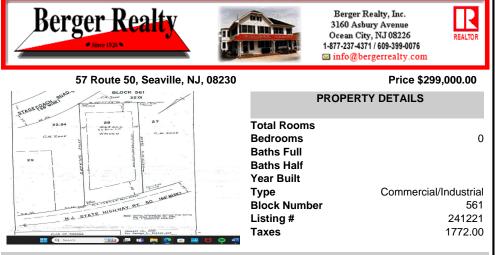

## CONTACT

Scan to see Property page.

Ask for Frank Shoemaker Berger Realty Inc 3160 Asbury Avenue, Ocean City Call: Email to: fcs@bergerrealty.com

COMMENTS

Location, Location, Location!! On the Highly traveled Rt 50 this high visibility lot location is close to access of Garden State Parkway and Rt. 9. Zoned TC- Town Commercial opens the door to multiple uses adding to the property's flexibility and desirability. Proposed Architectural layout on file. Well and septic permits previously granted and on file with township. Ju...