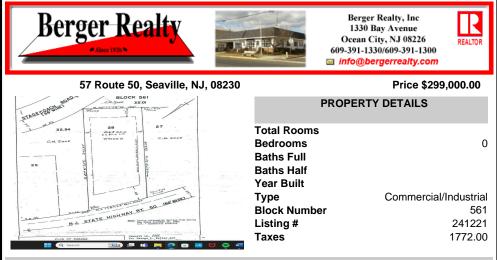

## COMMENTS

Location, Location, Location!! On the Highly traveled Rt 50 this high visibility lot location is close to access of Garden State Parkway and Rt. 9. Zoned TC- Town Commercial opens the door to multiple uses adding to the property's flexibility and desirability. Proposed Architectural layout on file. Well and septic permits previously granted and on file with township. Ju...

#### PROPERTY FEATURES

Heating Electric

Water Other (See Remarks) Other Sewer Septic