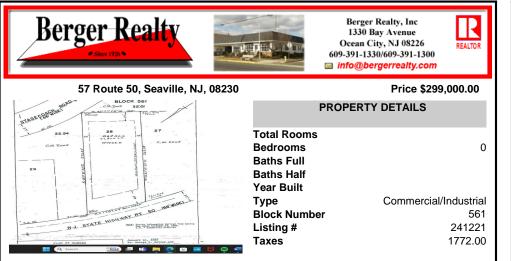

# COMMENTS

Location, Location!! On the Highly traveled Rt 50 this high visibility lot location is close to access of Garden State Parkway and Rt. 9. Zoned TC- Town Commercial opens the door to multiple uses adding to the property\'s flexibility and desirability. Proposed Architectural layout on file. Well and septic permits previously granted and on file with township. Ju...

| PROPERTY FEATURES   |                                |                |                 |
|---------------------|--------------------------------|----------------|-----------------|
| Heating<br>Electric | Cooling<br>Other (See Remarks) | Water<br>Other | Sewer<br>Septic |
|                     | CO                             | NTACT          |                 |