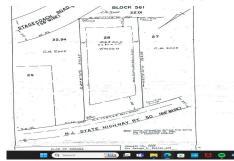

## **COMMENTS**

Location, Location, Location!! On the Highly traveled Rt 50 this high visibility lot location is close to access of Garden State Parkway and Rt. 9. Zoned TC- Town Commercial opens the door to multiple uses adding to the propertyl's flexibility and desirability. Proposed Architectural layout on file. Well and septic permits previously granted and on file with township. Ju...

Price \$299,000.00

57 Route 50, Seaville, NJ, 08230

## PROPERTY DETAILS

Total Rooms
Bedrooms
Baths Full
Baths Half
Year Built

Type Commercial/Industrial
Block Number 561
Listing # 241221
Taxes 1772.00