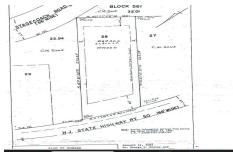

## **COMMENTS**

**Block Number** 

Listing #

Taxes

Location, Location, Location!! On the Highly traveled Rt 50 this high visibility lot location is close to access of Garden State Parkway and Rt. 9. Zoned TC- Town Commercial opens the door to multiple uses adding to the property\'s flexibility and desirability. Proposed Architectural layout on file. Well and septic permits previously granted and on file with township. Ju...

Price \$299,000.00

57 Route 50, Seaville, NJ, 08230

## PROPERTY DETAILS

Total Rooms
Bedrooms
Baths Full
Baths Half
Year Built

Type Commercial/Industrial
Block Number 561
Listing # 241221
Taxes 1772.00