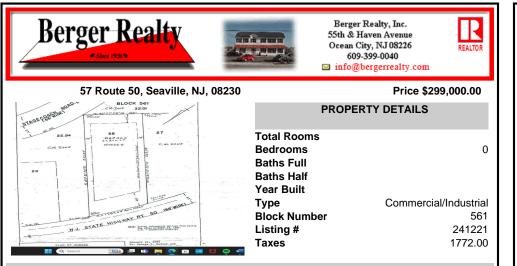

## COMMENTS

Location, Location!! On the Highly traveled Rt 50 this high visibility lot location is close to access of Garden State Parkway and Rt. 9. Zoned TC- Town Commercial opens the door to multiple uses adding to the property\'s flexibility and desirability. Proposed Architectural layout on file. Well and septic permits previously granted and on file with township. Ju...