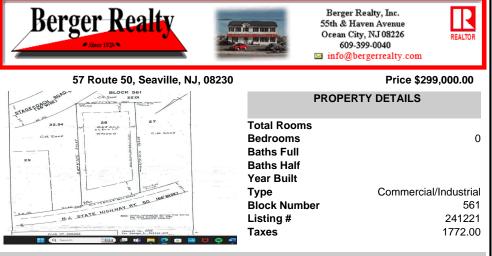

## COMMENTS

Location, Location, Location!! On the Highly traveled Rt 50 this high visibility lot location is close to access of Garden State Parkway and Rt. 9. Zoned TC- Town Commercial opens the door to multiple uses adding to the property's flexibility and desirability. Proposed Architectural layout on file. Well and septic permits previously granted and on file with township. Ju...