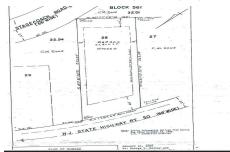

## 57 Route 50, Seaville, NJ, 08230

### **COMMENTS**

Location, Location, Location!! On the Highly traveled Rt 50 this high visibility lot location is close to access of Garden State Parkway and Rt. 9. Zoned TC- Town Commercial opens the door to multiple uses adding to the property\'s flexibility and desirability. Proposed Architectural layout on file. Well and septic permits previously granted and on file with township. Ju...