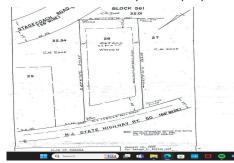

## 57 Route 50, Seaville, NJ, 08230

### **COMMENTS**

Location, Location, Location!! On the Highly traveled Rt 50 this high visibility lot location is close to access of Garden State Parkway and Rt. 9. Zoned TC- Town Commercial opens the door to multiple uses adding to the property\'s flexibility and desirability. Proposed Architectural layout on file. Well and septic permits previously granted and on file with township. Ju...