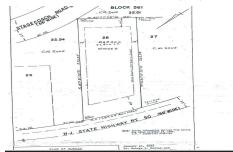

# Price \$299,000.00

| PROPERTY DETAILS |                       |  |  |
|------------------|-----------------------|--|--|
| Total Rooms      |                       |  |  |
| Bedrooms         | 0                     |  |  |
| Baths Full       |                       |  |  |
| Baths Half       |                       |  |  |
| Year Built       |                       |  |  |
| Туре             | Commercial/Industrial |  |  |
| Block Number     | 561                   |  |  |
| Listing #        | 241221                |  |  |

### **COMMENTS**

Taxes

Location, Location, Location!! On the Highly traveled Rt 50 this high visibility lot location is close to access of Garden State Parkway and Rt. 9. Zoned TC- Town Commercial opens the door to multiple uses adding to the propertyl's flexibility and desirability. Proposed Architectural layout on file. Well and septic permits previously granted and on file with township. Ju...