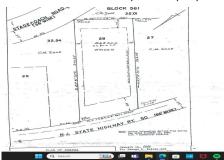

57 Route 50, Seaville, NJ, 08230

\_\_\_\_\_

Price \$299,000.00

Total Rooms
Bedrooms 0
Baths Full
Baths Half
Year Built
Type Commercial/Industrial
Block Number 561
Listing # 241221
Taxes 1772.00

### **COMMENTS**

Location, Location, Location!! On the Highly traveled Rt 50 this high visibility lot location is close to access of Garden State Parkway and Rt. 9. Zoned TC- Town Commercial opens the door to multiple uses adding to the propertyl's flexibility and desirability. Proposed Architectural layout on file. Well and septic permits previously granted and on file with township. Ju...