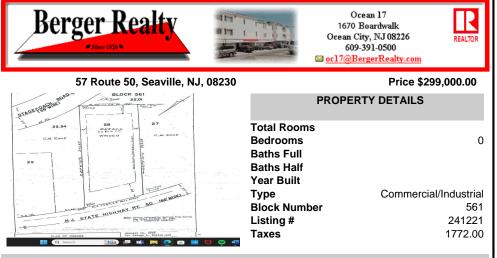

## COMMENTS

Location, Location, Location!! On the Highly traveled Rt 50 this high visibility lot location is close to access of Garden State Parkway and Rt. 9. Zoned TC- Town Commercial opens the door to multiple uses adding to the property's flexibility and desirability. Proposed Architectural layout on file. Well and septic permits previously granted and on file with township. Ju...

| PROPERTY FEATURES |                                |  |                 |
|-------------------|--------------------------------|--|-----------------|
| -                 | Cooling<br>Other (See Remarks) |  | Sewer<br>Septic |