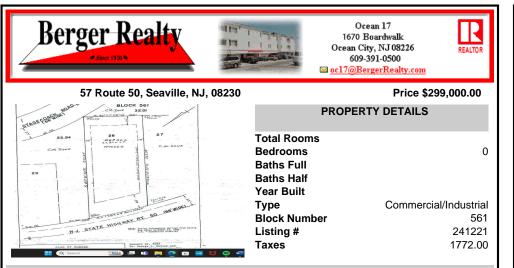

## COMMENTS

Location, Location!! On the Highly traveled Rt 50 this high visibility lot location is close to access of Garden State Parkway and Rt. 9. Zoned TC- Town Commercial opens the door to multiple uses adding to the property\'s flexibility and desirability. Proposed Architectural layout on file. Well and septic permits previously granted and on file with township. Ju...

|          | PROPERTY FEATURES   |       |        |  |
|----------|---------------------|-------|--------|--|
| Heating  | Cooling             | Water | Sewer  |  |
| Electric | Other (See Remarks) | Other | Septic |  |