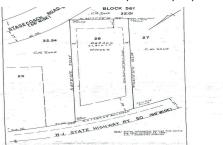

## 57 Route 50, Seaville, NJ, 08230

**Bedrooms** 

Commercial/Industrial **Block Number** 561 Listing # 241221 1772.00 Taxes

### **COMMENTS**

Location, Location, Location!! On the Highly traveled Rt 50 this high visibility lot location is close to access of Garden State Parkway and Rt. 9. Zoned TC- Town Commercial opens the door to multiple uses adding to the property\'s flexibility and desirability. Proposed Architectural layout on file. Well and septic permits previously granted and on file with township. Ju...

### PROPERTY DETAILS

**Total Rooms Bedrooms Baths Full Baths Half** 

Year Built

Type Commercial/Industrial **Block Number** 561 Listing # 241221 **Taxes** 1772.00