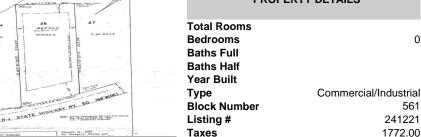

PROPERTY DETAILS

57 Route 50, Seaville, NJ, 08230

# Price \$299,000.00

**Total Rooms Bedrooms Baths Full Baths Half** 

Year Built Type Commercial/Industrial **Block Number** 561 Listing # 241221 **Taxes** 1772.00