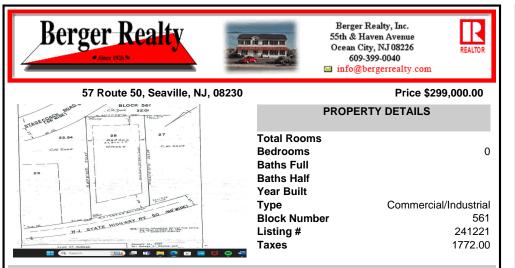

## COMMENTS

Location, Location!! On the Highly traveled Rt 50 this high visibility lot location is close to access of Garden State Parkway and Rt. 9. Zoned TC- Town Commercial opens the door to multiple uses adding to the property\'s flexibility and desirability. Proposed Architectural layout on file. Well and septic permits previously granted and on file with township. Ju...