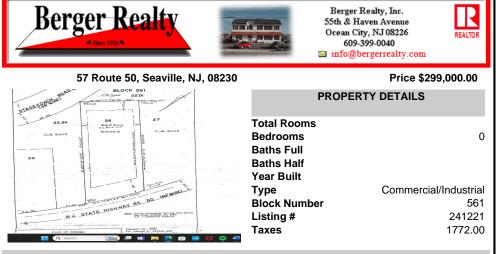

## COMMENTS

Location, Location, Location!! On the Highly traveled Rt 50 this high visibility lot location is close to access of Garden State Parkway and Rt. 9. Zoned TC- Town Commercial opens the door to multiple uses adding to the property's flexibility and desirability. Proposed Architectural layout on file. Well and septic permits previously granted and on file with township. Ju...