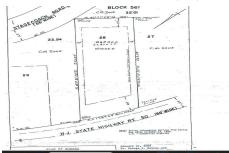

# **COMMENTS**

Location, Location, Location!! On the Highly traveled Rt 50 this high visibility lot location is close to access of Garden State Parkway and Rt. 9. Zoned TC- Town Commercial opens the door to multiple uses adding to the property\'s flexibility and desirability. Proposed Architectural layout on file. Well and septic permits previously granted and on file with township. Ju...

# 57 Route 50, Seaville, NJ, 08230

**Total Rooms Bedrooms Baths Full Baths Half** 

Year Built Type Commercial/Industrial **Block Number** 561 Listing # 241221 **Taxes** 1772.00