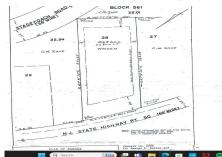

# **COMMENTS**

Location, Location, Location!! On the Highly traveled Rt 50 this high visibility lot location is close to access of Garden State Parkway and Rt. 9. Zoned TC- Town Commercial opens the door to multiple uses adding to the property\'s flexibility and desirability. Proposed Architectural layout on file. Well and septic permits previously granted and on file with township. Ju...

# 57 Route 50, Seaville, NJ, 08230

**Total Rooms Bedrooms Baths Full Baths Half** 

Year Built Type Commercial/Industrial **Block Number** 561 Listing # 241221 **Taxes** 1772.00