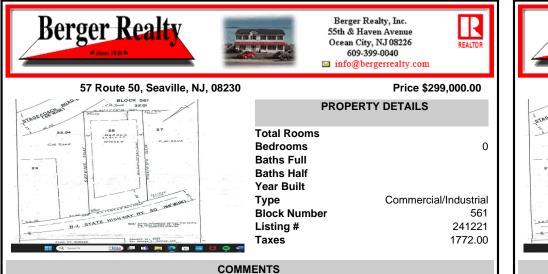

Location, Location!! On the Highly traveled Rt 50 this high visibility lot location is close to access of Garden State Parkway and Rt. 9. Zoned TC- Town Commercial opens the door to multiple uses adding to the property\'s flexibility and desirability. Proposed Architectural layout on file. Well and septic permits previously granted and on file with township. Ju...

## COMMENTS

Location, Location, Location!! On the Highly traveled Rt 50 this high visibility lot location is close to access of Garden State Parkway and Rt. 9. Zoned TC- Town Commercial opens the door to multiple uses adding to the property's flexibility and desirability. Proposed Architectural layout on file. Well and septic permits previously granted and on file with township. Ju...