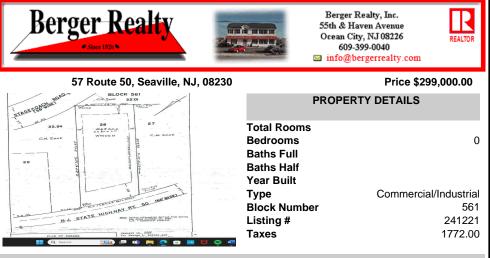

Location, Location!! On the Highly traveled Rt 50 this high visibility lot location is close to access of Garden State Parkway and Rt. 9. Zoned TC- Town Commercial opens the door to multiple uses adding to the property\'s flexibility and desirability. Proposed Architectural layout on file. Well and septic permits previously granted and on file with township. Ju...

## COMMENTS

Location, Location, Location!! On the Highly traveled Rt 50 this high visibility lot location is close to access of Garden State Parkway and Rt. 9. Zoned TC- Town Commercial opens the door to multiple uses adding to the property's flexibility and desirability. Proposed Architectural layout on file. Well and septic permits previously granted and on file with township. Ju...