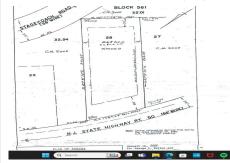

# PROPERTY DETAILS

Total Rooms
Bedrooms
Baths Full

Baths Half Year Built

Type Commercial/Industrial Block Number 561 Listing # 241221 Taxes 1772.00

# **COMMENTS**

Location, Location, Location!! On the Highly traveled Rt 50 this high visibility lot location is close to access of Garden State Parkway and Rt. 9. Zoned TC- Town Commercial opens the door to multiple uses adding to the propertyl's flexibility and desirability. Proposed Architectural layout on file. Well and septic permits previously granted and on file with township. Ju...