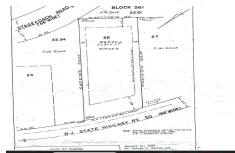

# PROPERTY DETAILS Total Rooms Bedrooms Baths Full Baths Half Year Built

Type Commercial/Industrial Block Number 561 Listing # 241221 Taxes 1772.00

# **COMMENTS**

Location, Location, Location!! On the Highly traveled Rt 50 this high visibility lot location is close to access of Garden State Parkway and Rt. 9. Zoned TC- Town Commercial opens the door to multiple uses adding to the property\'s flexibility and desirability. Proposed Architectural layout on file. Well and septic permits previously granted and on file with township. Ju...