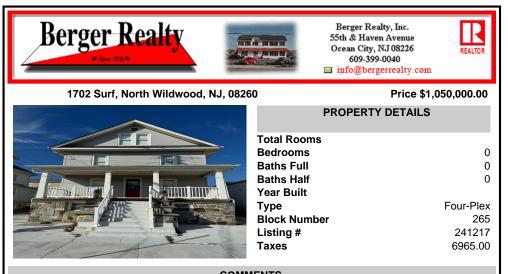

Ocean City, NJ 08226 609-399-0040 info@bergerrealty.com

Berger Realty, Inc.

55th & Haven Avenue

1702 Surf, North Wildwood, NJ, 08260

**Berger Realty** 

## Price \$1,050,000.00

|    | PROPERTY DETAILS |           |
|----|------------------|-----------|
| FF | Total Rooms      |           |
|    | Bedrooms         | 0         |
|    | Baths Full       | 0         |
|    | Baths Half       | 0         |
|    | Year Built       |           |
|    | Туре             | Four-Plex |
|    | Block Number     | 265       |
|    | Listing #        | 241217    |
|    | Taxes            | 6965.00   |
|    |                  |           |

COMMENTS

This 4-Plex is located in North Wildwood, close to the beach, making it a perfect location for beach lovers. The building consists of three 1-bedroom units, each offering a comfortable living space for individuals or couples. Additionally, there is a spacious 6 bedroom, 3 bathrooms main home that provides ample room for large family or group. The property offers a combinat ...

## COMMENTS

This 4-Plex is located in North Wildwood, close to the beach, making it a perfect location for beach lovers. The building consists of three 1-bedroom units, each offering a comfortable living space for individuals or couples. Additionally, there is a spacious 6 bedroom, 3 bathrooms main home that provides ample room for large family or group. The property offers a combinat...