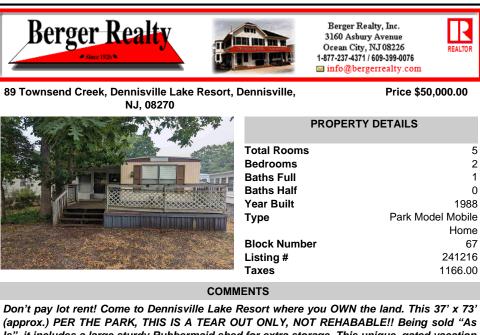

Berger Realty, Inc. 3160 Asbury Avenue Ocean City, NJ 08226 REALTOP 1-877-237-4371 / 609-399-0076 info@bergerrealty.com

Price \$50,000.00

89 Townsend Creek, Dennisville Lake Resort, Dennisville, NJ, 08270

## COMMENTS

Don't pay lot rent! Come to Dennisville Lake Resort where you OWN the land. This 37' x 73' (approx.) PER THE PARK, THIS IS A TEAR OUT ONLY, NOT REHABABLE !! Being sold "As Is", it includes a large sturdy Rubbermaid shed for extra storage. This unique, gated vacation home community boasts a Clubhouse, Volleyball, Basketball, Ping-pong, and a Jungle Gym for the kid...