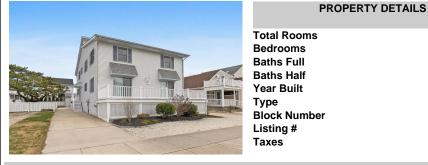

#### Price \$2,995,000.00

| То       |
|----------|
| Be       |
| Ba       |
| 🚄 Ba     |
| 🚽 Ye     |
| Ty<br>Bl |
| BI       |
| Li       |
| Та       |

| Total Rooms  |          |
|--------------|----------|
| Bedrooms     | 0        |
| Baths Full   | 0        |
| Baths Half   | 0        |
| Year Built   | 1986     |
| Туре         | Duplex   |
| Block Number | 83.03    |
| Listing #    | 241190   |
| Taxes        | 10481.00 |
|              |          |

**PROPERTY DETAILS** 