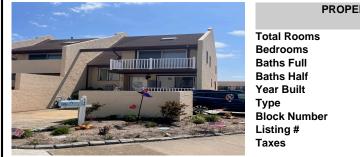

3582.00

Townhouse

Price \$569,000.00

100 Seabreeze, North Wildwood, NJ, 08260

| PROPERTY DETAILS                                                                                                |
|-----------------------------------------------------------------------------------------------------------------|
| Total Rooms<br>Bedrooms<br>Baths Full<br>Baths Half<br>Year Built<br>Type<br>Block Number<br>Listing #<br>Taxes |

## COMMENTS

Townhouse, Located in the Historic Anglesea section of North Wildwood. This 3 bedroom, 2.5 Bathroom is setback in the quiet confines of the neighborhood, with Hereford Inlet flanking to the East. Entering the home, you are greeted by the Kitchen, which opens up to a spacious living area, with Cathedral Ceilings and a Wood burning Fireplace. through the sliders to a private ...