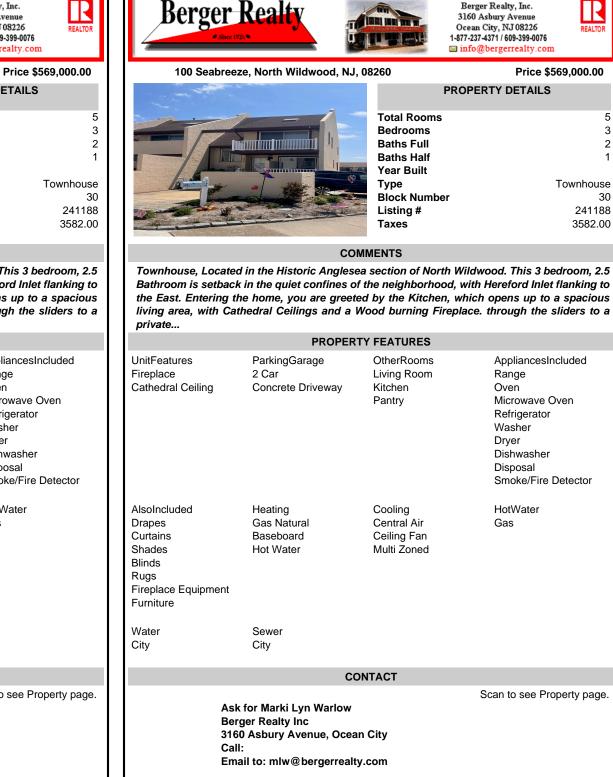

Ocean City, NJ 08226 1-877-237-4371 / 609-399-0076 info@bergerrealty.com

Berger Realty, Inc.

3160 Asbury Avenue

100 Seabreeze, North Wildwood, NJ, 08260

| PROPERTY DETAILS                                                                                                |
|-----------------------------------------------------------------------------------------------------------------|
| Total Rooms<br>Bedrooms<br>Baths Full<br>Baths Half<br>Year Built<br>Type<br>Block Number<br>Listing #<br>Taxes |

## COMMENTS

Townhouse, Located in the Historic Anglesea section of North Wildwood. This 3 bedroom, 2.5 Bathroom is setback in the quiet confines of the neighborhood, with Hereford Inlet flanking to the East. Entering the home, you are greeted by the Kitchen, which opens up to a spacious living area, with Cathedral Ceilings and a Wood burning Fireplace. through the sliders to a private ...