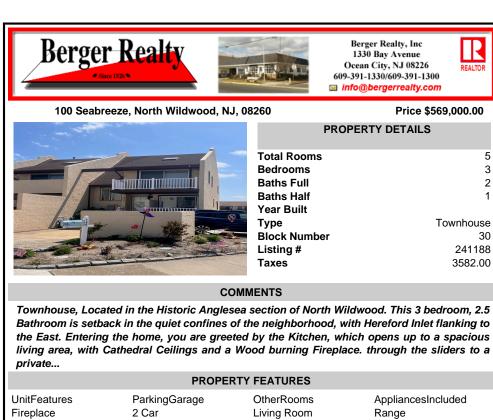

100 Seabreeze, North Wildwood, NJ, 08260

| PROPERTY DETAILS                                                          |
|---------------------------------------------------------------------------|
| Total Rooms<br>Bedrooms<br>Baths Full<br>Baths Half<br>Year Built<br>Type |
| Block Number<br>Listing #<br>Taxes                                        |

2

1

30

241188

3582.00

Townhouse

Price \$569,000.00

Townhouse, Located in the Historic Anglesea section of North Wildwood. This 3 bedroom, 2.5 Bathroom is setback in the quiet confines of the neighborhood, with Hereford Inlet flanking to the East. Entering the home, you are greeted by the Kitchen, which opens up to a spacious living area, with Cathedral Ceilings and a Wood burning Fireplace. through the sliders to a private...