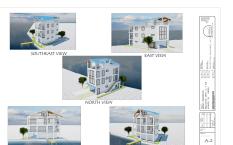

### **COMMENTS**

Listing #

**Taxes** 

BAYFRONT OPPORTUNITY. VIEWS SUNSETS and the H2O LIFESTYLE AWAIT! This residential bayfront lot is located at the end of 21st St. with panoramic and unobstructed views of Graven's Thorofare/ICW has been approved by the State of NJ and the Borough of Avalon Planning Board (on July 11, 2023) to build a new 3 story home, retaining wall and waterward features (piers, ramps, ...

### COMMENTS

BAYFRONT OPPORTUNITY. VIEWS SUNSETS and the H2O LIFESTYLE AWAIT! This residential bayfront lot is located at the end of 21st St. with panoramic and unobstructed views of Graven's Thorofare/ICW has been approved by the State of NJ and the Borough of Avalon Planning Board (on July 11, 2023) to build a new 3 story home, retaining wall and waterward features (piers, ramps, ...