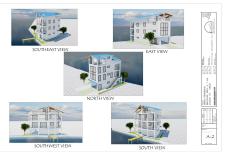

### **COMMENTS**

Listing #

**Taxes** 

BAYFRONT OPPORTUNITY. VIEWS SUNSETS and the H2O LIFESTYLE AWAIT! This residential bayfront lot is located at the end of 21st St. with panoramic and unobstructed views of Graven's Thorofare/ICW has been approved by the State of NJ and the Borough of Avalon Planning Board (on July 11, 2023) to build a new 3 story home, retaining wall and waterward features (piers, ramps, ...

### COMMENTS

BAYFRONT OPPORTUNITY. VIEWS SUNSETS and the H2O LIFESTYLE AWAIT! This residential bayfront lot is located at the end of 21st St. with panoramic and unobstructed views of Graven's Thorofare/ICW has been approved by the State of NJ and the Borough of Avalon Planning Board (on July 11, 2023) to build a new 3 story home, retaining wall and waterward features (piers, ramps, ...