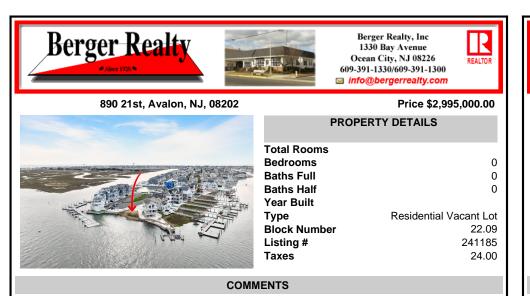

BAYFRONT OPPORTUNITY. VIEWS SUNSETS and the H2O LIFESTYLE AWAIT ! This residential bayfront lot is located at the end of 21st St. with panoramic and unobstructed views of Graven's Thorofare/ICW has been approved by the State of NJ and the Borough of Avalon Planning Board (on July 11, 2023) to build a new 3 story home, retaining wall and waterward features (piers, ramps, ...

## COMMENTS

BAYFRONT OPPORTUNITY. VIEWS SUNSETS and the H2O LIFESTYLE AWAIT ! This residential bayfront lot is located at the end of 21st St. with panoramic and unobstructed views of Graven's Thorofare/ICW has been approved by the State of NJ and the Borough of Avalon Planning Board (on July 11, 2023) to build a new 3 story home, retaining wall and waterward features (piers, ramps, ...