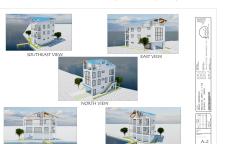

## **COMMENTS**

Listing #

**Taxes** 

BAYFRONT OPPORTUNITY. VIEWS SUNSETS and the H2O LIFESTYLE AWAIT! This residential bayfront lot is located at the end of 21st St. with panoramic and unobstructed views of Graven's Thorofare/ICW has been approved by the State of NJ and the Borough of Avalon Planning Board (on July 11, 2023) to build a new 3 story home, retaining wall and waterward features (piers, ramps, ...

#### **PROPERTY FEATURES**