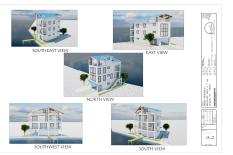

## COMMENTS

BAYFRONT OPPORTUNITY. VIEWS SUNSETS and the H2O LIFESTYLE AWAIT! This residential bayfront lot is located at the end of 21st St. with panoramic and unobstructed views of Graven's Thorofare/ICW has been approved by the State of NJ and the Borough of Avalon Planning Board (on July 11, 2023) to build a new 3 story home, retaining wall and waterward features (piers, ramps, ...

#### PROPERTY FEATURES