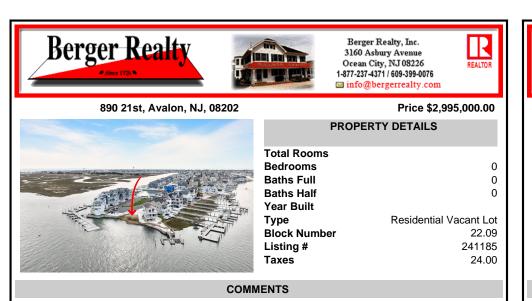

BAYFRONT OPPORTUNITY. VIEWS SUNSETS and the H2O LIFESTYLE AWAIT ! This residential bayfront lot is located at the end of 21st St. with panoramic and unobstructed views of Graven's Thorofare/ICW has been approved by the State of NJ and the Borough of Avalon Planning Board (on July 11, 2023) to build a new 3 story home, retaining wall and waterward features (piers, ramps, ...

## COMMENTS

BAYFRONT OPPORTUNITY. VIEWS SUNSETS and the H2O LIFESTYLE AWAIT ! This residential bayfront lot is located at the end of 21st St. with panoramic and unobstructed views of Graven's Thorofare/ICW has been approved by the State of NJ and the Borough of Avalon Planning Board (on July 11, 2023) to build a new 3 story home, retaining wall and waterward features (piers, ramps, ...