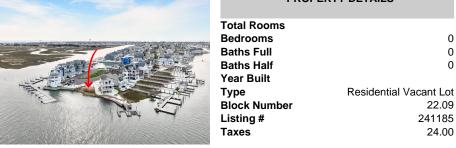

BAYFRONT OPPORTUNITY. VIEWS SUNSETS and the H2O LIFESTYLE AWAIT ! This residential bayfront lot is located at the end of 21st St. with panoramic and unobstructed views of Graven's Thorofare/ICW has been approved by the State of NJ and the Borough of Avalon Planning Board (on July 11, 2023) to build a new 3 story home, retaining wall and waterward features (piers, ramps, ...

## COMMENTS

BAYFRONT OPPORTUNITY. VIEWS SUNSETS and the H2O LIFESTYLE AWAIT ! This residential bayfront lot is located at the end of 21st St. with panoramic and unobstructed views of Graven's Thorofare/ICW has been approved by the State of NJ and the Borough of Avalon Planning Board (on July 11, 2023) to build a new 3 story home, retaining wall and waterward features (piers, ramps, ...