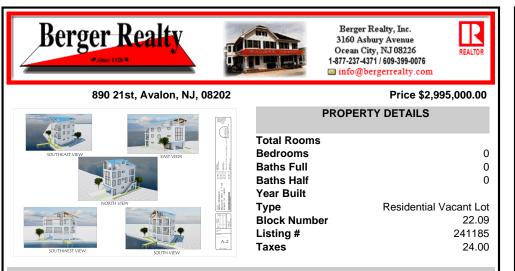

# COMMENTS

BAYFRONT OPPORTUNITY. VIEWS SUNSETS and the H2O LIFESTYLE AWAIT ! This residential bayfront lot is located at the end of 21st St. with panoramic and unobstructed views of Graven's Thorofare/ICW has been approved by the State of NJ and the Borough of Avalon Planning Board (on July 11, 2023) to build a new 3 story home, retaining wall and waterward features (piers, ramps, ...

### CONTACT

Scan to see Property page.

Ask for Joe Young Berger Realty Inc 3160 Asbury Avenue, Ocean City Call: Email to: jty@bergerrealty.com

BAYFRONT OPPORTUNITY. VIEWS SUNSETS and the H2O LIFESTYLE AWAIT ! This residential bayfront lot is located at the end of 21st St. with panoramic and unobstructed views of Graven's Thorofare/ICW has been approved by the State of NJ and the Borough of Avalon Planning Board (on July 11, 2023) to build a new 3 story home, retaining wall and waterward features (piers, ramps, ...